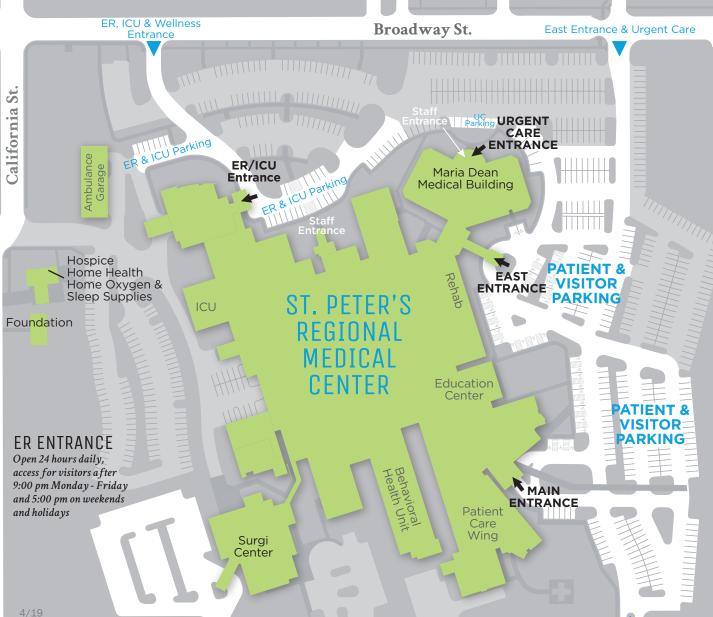

## EAST ENTRANCE

Open Monday - Friday 6:30 am to 6:00 pm closed weekends & holidays

**Cancer Treatment Center** 

Maria Dean Medical Building Outreach Clinic

Partners in Pediatrics Surgeons

Women's Health Care Clinic

**Nutrition Counseling** Outpatient Lab

Rehabilitation

Physical, Occupational & Speech Therapy Cardiac/Pulmonary Rehab

## URGENT CARE ENTRANCE

Open every day 9:00 am to 8:00 pm

## MAIN ENTRANCE

Open Monday - Friday 5:30 am to 9:00 pm Open weekend & holidays 8:00 am to 5:00 pm Visitors after hours must use the ER entrance of f Broadway Cardiac Cath Registration

Diagnostic Imaging Registration

Bone density, CT, EKG, Mammography, MRI, Nuclear Medicine, PET, PFT,

Ultrasound, X-Ray

Behavioral Health Unit (2nd floor) Same Day Services/Endoscopy Registration (2nd floor) Surgical/Oncology Unit (2nd floor)

Medical Unit (3rd floor)

Women & Children's Unit (4th floor)

Winne Ave.

Main Entrance

Saddle Dr.