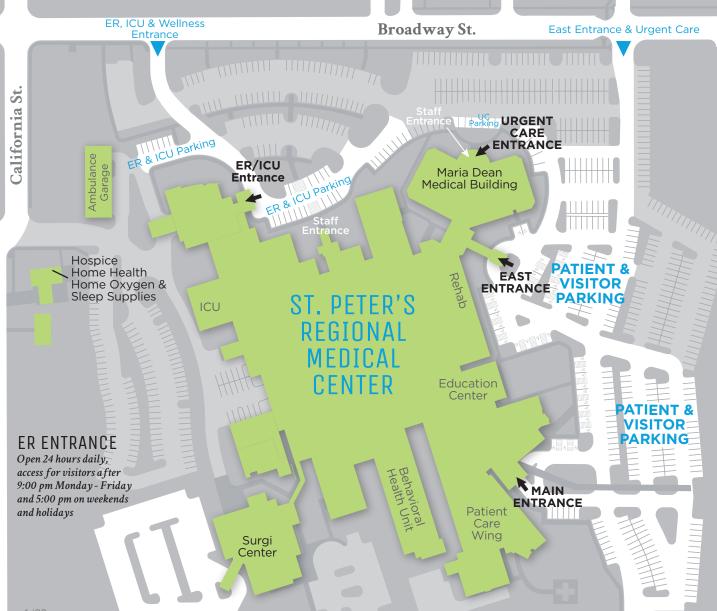

EAST ENTRANCE

Open Monday - Friday 6:30 am to 6:00 pm closed weekends & holidays

**Cancer Treatment Center** Maria Dean Medical Building

Outreach Clinic Partners in Pediatrics

Surgeons

Women's Health Care Clinic

**Nutrition Counseling** 

Outpatient Lab Rehabilitation

> Physical, Occupational & Speech Therapy Cardiac/Pulmonary Rehab

URGENT CARE ENTRANCE

Open every day 9:00 am to 8:00 pm

MAIN ENTRANCE

Open Monday - Friday 5:30 am to 9:00 pm Open weekend & holidays 8:00 am to 5:00 pm Visitors after hours must use the ER entrance of f Broadway

Cardiac Cath Registration Diagnostic Imaging Registration

Bone density, CT, EKG, Mammography, MRI, Nuclear Medicine, PET, PFT,

Ultrasound, X-Ray

Behavioral Health Unit (2nd floor) Same Day Services/Endoscopy Registration (2nd floor) Surgical/Oncology Unit (2nd floor)

Medical Unit (3rd floor)

Women & Children's Unit (4th floor)

Winne Ave.

Main Entrance

Saddle Dr.