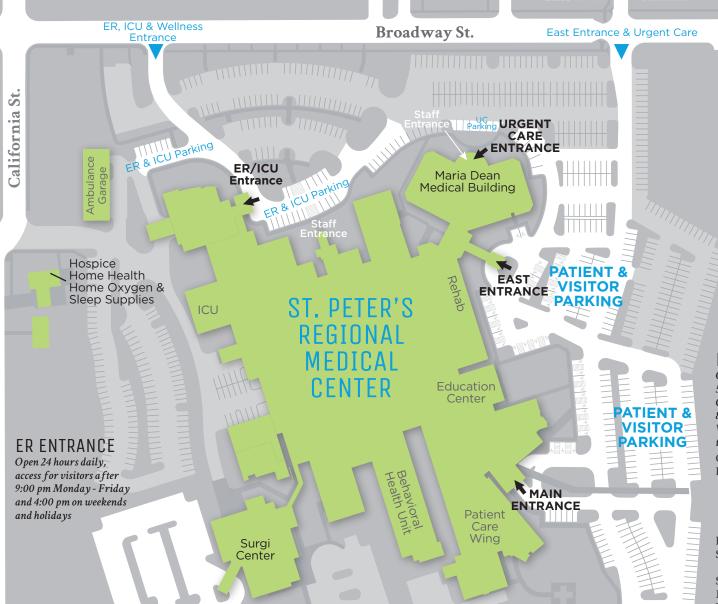

A N

## EAST ENTRANCE

Open Monday - Friday 6:30 am to 6:00 pm closed weekends & holidays

Cancer Treatment Center Maria Dean Medical Building

Gastroenterology

Nephrology

General Surgeons

Wound Care

**Nutrition Counseling** 

Outpatient Lab

Rehabilitation

Physical, Occupational & Speech Therapy Cardiac/Pulmonary Rehab

## URGENT CARE ENTRANCE

Open weekdays 9:00 am to 8:00 pm weekends 9:00 am to 6 pm

## MAIN ENTRANCE

Open Monday - Friday
5:30 am to 9:00 pm
Open weekend & holidays
8:00 am to 4:00 pm
Visitors after hours must use
the ER entrance of f Broadway
Cardiac Cath Registration

Diagnostic Imaging Registration

Bone density, CT, EKG, Mammography, MRI, Nuclear Medicine, PET, PFT, Ultrasound, X-Ray

Behavioral Health Unit (2nd floor) Same Day Services/Endoscopy

Registration (2nd floor)
Surgical/Oncology Unit (2nd floor)

Medical Unit (3rd floor)

Women & Children's Unit (4th floor)

Winne Ave.

Main Entrance